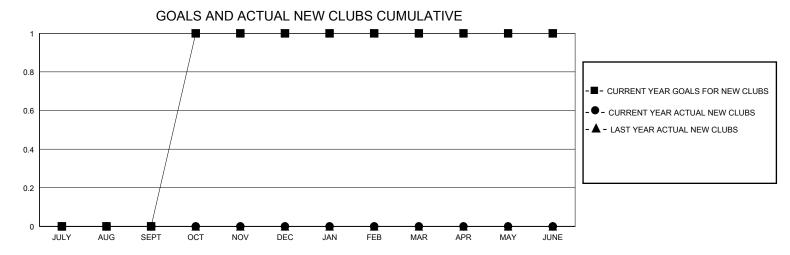

## District 1 M

GMT: LOCATION ILLINOIS GMT CA

| Clubs                 |               |           |               | Members               |                       |                         |                                                    |
|-----------------------|---------------|-----------|---------------|-----------------------|-----------------------|-------------------------|----------------------------------------------------|
| RESULTS FOR 2023-2024 |               |           |               | RESULTS FOR 2023-2024 |                       |                         |                                                    |
| QUARTER               | NEW CLUB GOAL | NEW CLUBS | DROPPED CLUBS | QUARTER MEMB          | ER GROWTH NET<br>GOAL | MEMBER GROWTH<br>ACTUAL | DROPPED<br>MEMBERS ACTUAL<br>(including transfers) |
| JULY/AUG/SEPT         | 0             | 0         | 1             | JULY/AUG/SEPT         | 0                     | 16                      | 27                                                 |
| OCT/NOV/DEC           | 1             | 0         | 0             | OCT/NOV/DEC           | 100                   | 4                       | 7                                                  |
| JAN/FEB/MAR           | 0             | 0         | 0             | JAN/FEB/MAR           | 0                     | 0                       | 0                                                  |
| APR/MAY/JUNE          | 0             | 0         | 0             | APR/MAY/JUNE          | 0                     | 0                       | 0                                                  |