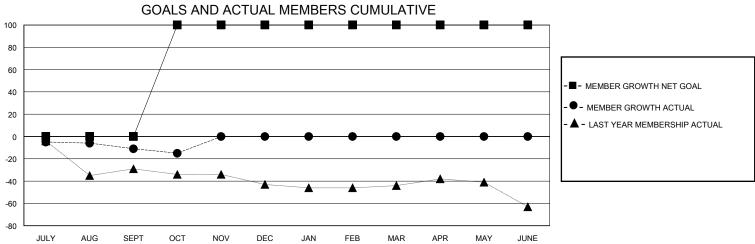

## District 1 M

GMT: LOCATION ILLINOIS GMT CA

| Clubs                 |               |           |               | Members               |                       |                         |                                                    |
|-----------------------|---------------|-----------|---------------|-----------------------|-----------------------|-------------------------|----------------------------------------------------|
| RESULTS FOR 2023-2024 |               |           |               | RESULTS FOR 2023-2024 |                       |                         |                                                    |
| QUARTER               | NEW CLUB GOAL | NEW CLUBS | DROPPED CLUBS | QUARTER MEMB          | ER GROWTH NET<br>GOAL | MEMBER GROWTH<br>ACTUAL | DROPPED<br>MEMBERS ACTUAL<br>(including transfers) |
| JULY/AUG/SEPT         | 0             | 0         | 1             | JULY/AUG/SEPT         | 0                     | 16                      | 27                                                 |
| OCT/NOV/DEC           | 1             | 0         | 0             | OCT/NOV/DEC           | 100                   | 4                       | 7                                                  |
| JAN/FEB/MAR           | 0             | 0         | 0             | JAN/FEB/MAR           | 0                     | 0                       | 0                                                  |
| APR/MAY/JUNE          | 0             | 0         | 0             | APR/MAY/JUNE          | 0                     | 0                       | 0                                                  |